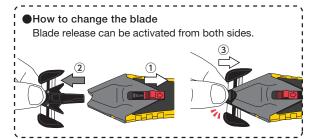

### Possibility of severe damage to your company

There are many risks of injury in the unpacking scene.

Cutting leg on the follow-through

When changing the blade

Blade left exposed

SK-16

Designed to keep your fingers safe.

#### Safety Features

Limited blade exposure for maximum safety.

2 Limited blade exposure between 2 plastic guards prevents damage to the goods inside.